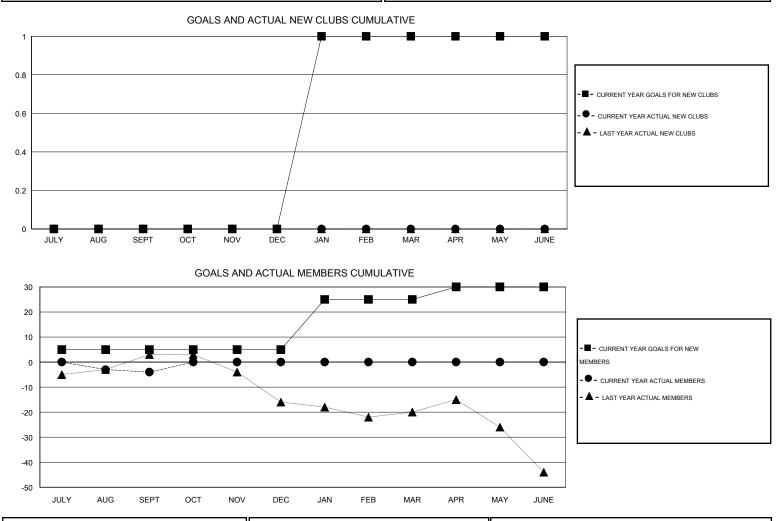

## GMT: Ton Soeters

| GMT: Ton Soe          | eters            | LOCATION ENGLAND |                  |                  |                       |                    |                                     |                    | GMT CA 4         |  |  |
|-----------------------|------------------|------------------|------------------|------------------|-----------------------|--------------------|-------------------------------------|--------------------|------------------|--|--|
|                       |                  | Clubs            |                  |                  | Members               |                    |                                     |                    |                  |  |  |
| RESULTS FOR 2016-2017 |                  |                  |                  |                  | RESULTS FOR 2016-2017 |                    |                                     |                    |                  |  |  |
| QUARTER               | NEW CLUB<br>GOAL | NEW CLUBS        | DROPPED<br>CLUBS | NET<br>GAIN/LOSS | QUARTER               | NEW MEMBER<br>GOAL | CHARTER AND<br>NEW MEMBERS<br>ADDED | DROPPED<br>MEMBERS | NET<br>GAIN/LOSS |  |  |
| JULY/AUG/SEPT         | 0                | 0                | 0                | 0                | JULY/AUG/SEPT         | 5                  | 17                                  | 21                 | -4               |  |  |
| OCT/NOV/DEC           | 0                | 0                | 0                | 0                | OCT/NOV/DEC           | 0                  | 0                                   | 0                  | 0                |  |  |
| JAN/FEB/MAR           | 1                | 0                | 0                | 0                | JAN/FEB/MAR           | 20                 | 0                                   | 0                  | 0                |  |  |
| APR/MAY/JUNE          | 0                | 0                | 0                | 0                | APR/MAY/JUNE          | 5                  | 0                                   | 0                  | 0                |  |  |